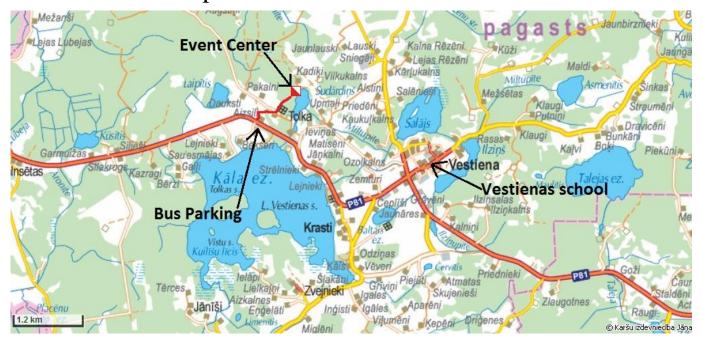

## **Arrival information**

Beginning of marking to the event center starts at Vestiena – Ērgļi road 4. km.

Car parking is located near the event center.

<u>Bus parking</u> is located on the Vestiena – Ērgļi road 1 km from the event center.

Driving from Vestienas – Ērgļi road to the event center is <u>one</u> <u>direction only</u>. Until 13:00 primary direction of car travel will be from the great road to the event center. From 14:00 primary direction of car travel will be from the event center to the great road.

Arrival of participants at the event center will be on the road marked on the map in red.