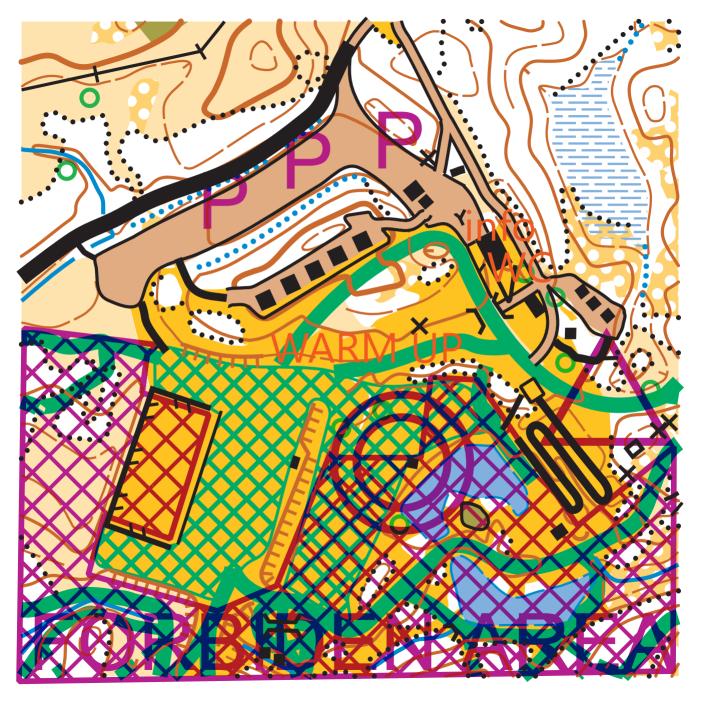

## Info 25.01.

Starts from. 14:00.

Map scale 1:5 000 H 5M.

Map format is A4 page.

Starts 100 meters from the registration house D direction.

Warm-up only in the allowed area. See scheme.

Event Centre is a place to change clothes. Clubs have the opportunity to rent ski preparation rooms

## Be careful skiing from the hills!!!

Participants start with numbers, shirt numbers, if you are not starting next day, must be returned after the race on registration.

On distance 65% wide tracks (3 – 7 meters)

35% 0,8 – 1,2 meters wide tracks

0 - 1% very small tracks

On maps drawn only snow machine and buran made tracks.

Prize giving ceremony 16:00

Participants after the race are prohibited to ski in the competition area till 16:00, after that you can only ski on the lighted 2.5 km track.